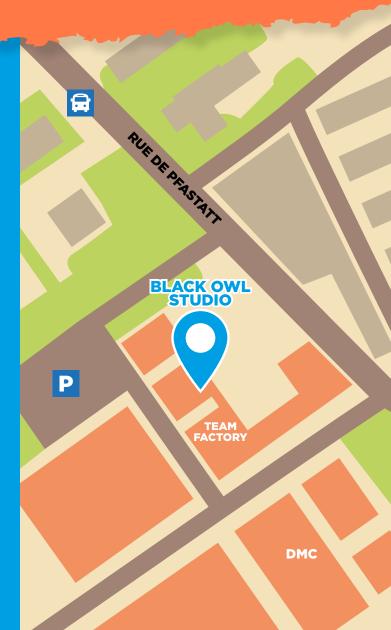

#### **ABOUT US:**

We are Marie and Maël, a couple of passionate cosplayers, better known as Black Owl Studio.

Our workshop is located in the former DMC factory, emblematic industrial site built throughout the 20<sup>th</sup> century, in the heart of Mulhouse.

## contact

www.blackowlstudio.com contact@blackowlstudio.com

E etsy.com/shop/blackowlstudiof facebook.com/blackowlstudio

@blackowlstudiocosplay

Black Owl Studio DMC - 55, rue de Pfastatt Mulhouse